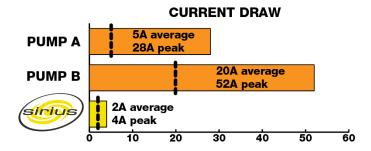

### **RESULTS**

- Because the Fusion controller is capable of highspeed energy conversion the peak amp draws are eliminated optimizing energy consumption and reducing damage to the motor.
- The Sirius Fusion pump was able to deliver the desired injection rate twice as many days as the next closest competitor in this trial.
- As an additional benefit, after the operator installed commissioned the fusion pump, the continuous injection of the fusion pump resulted in a stabilized and increased production rate, shown in the plot above.