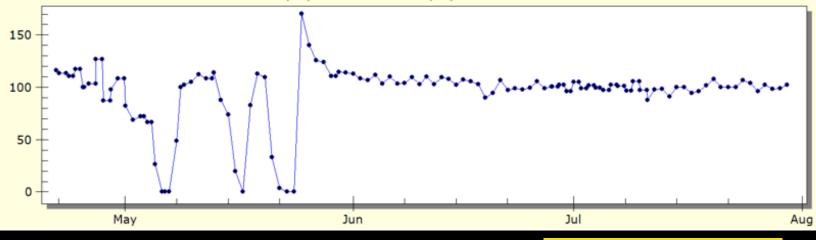

### **RESULTS**

- Because the Fusion controller is capable of highspeed energy conversion the peak amp draws are eliminated optimizing energy consumption and reducing damage to the motor.
- The Sirius Fusion pump was able to deliver the desired injection rate twice as many days as the next closest competitor in this trial.
- As an additional benefit, after the operator installed commissioned the fusion pump, the continuous injection of the fusion pump resulted in a stabilized and increased production rate, shown in the plot above.