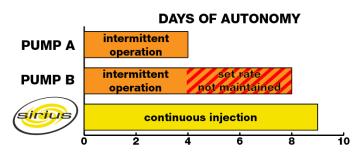

### **RESULTS**

- Because the Fusion controller is capable of highspeed energy conversion the peak amp draws are eliminated optimizing energy consumption and reducing damage to the motor.
- The Sirius Fusion pump was able to deliver the desired injection rate twice as many days as the next closest competitor in this trial.
- As an additional benefit, after the operator installed commissioned the fusion pump, the continuous injection of the fusion pump resulted in a stabilized and increased production rate, shown in the plot above.