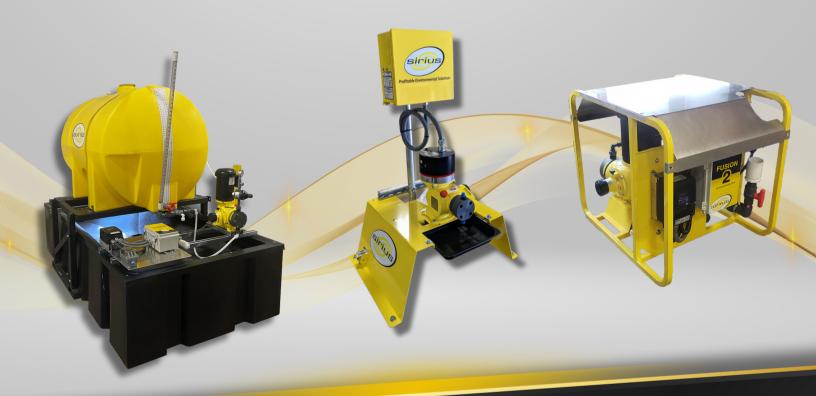

## ATLAS INJECTION SYSTEM

The **Sirius Atlas** pump is designed to handle highly corrosive chemicals that are difficult to pump using conventional alloys.

With no flow-wetted metal components, the **Atlas** pump is an excellent alternative for treating applications that require corrosive, reactive, or off-gassing chemicals.

## **Features:**

- Rated for up to 150 PSI and 2,544 G/Day
- AC or DC motors
- GP or hazardous-rated environments
- Single button rate change
- Extreme turndown ratios with no mechanical adjustments!
- Available in a variety of configurations to suit any application.

Full integration with the Fusion2
Controller provides the same
advanced automation capabilities
that come with every Sirius
product:

- -Variable-speed control
- -Closed-loop feedback control
- -Remote connectivity