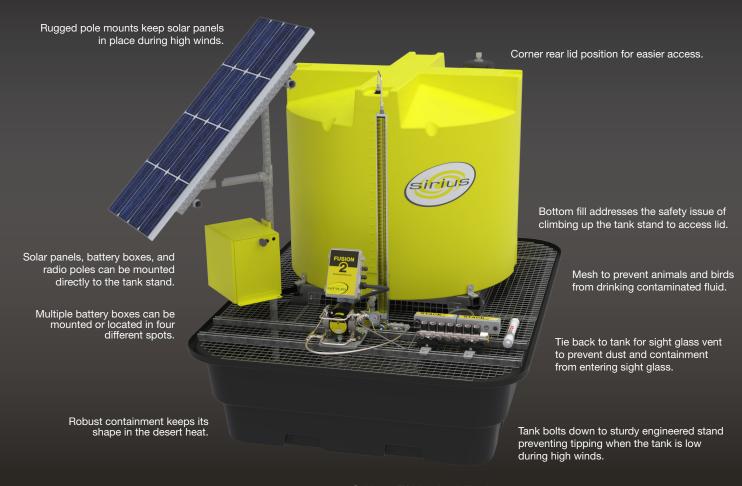

the containment. This minimizes vacuum truck requirements and drastically reduces environmental disposal costs.



## **Environmentally Friendly**

- Reduces ground contamination.
- Prevents wildlife and livestock from drinking containment fluid.



## **Effective Design**

- With Nova<sup>™</sup>, any accidental overflows during filling are captured in the secondary containment, preventing expensive clean ups.
- Nova<sup>™</sup> tanks are designed for easy installation of chemical pumps, controllers, and solar equipment. Bottom fill adapters and other customizable options are available.



# **NEW SOLUTION!**



# **Heated Tank Packages**

- Available for stainless steel IBC totes.
- Certified for Class 1 Division 2 (C1D2) hazardous location.
- Available with 120/240V AC voltage supply.



# 500G Nova™ Vertical Tank (shown with ancillary chemical injection equipment)

# SIRIUS TANK DETAILS:

| Nova™ Tanks           | 335G Horizontal                                                               | 500G Horizontal | 500G Vertical |
|-----------------------|-------------------------------------------------------------------------------|-----------------|---------------|
| Capacity (US Gallons) | 335                                                                           | 500             | 500           |
| Overall Height        | 74"                                                                           | 93"             | 80"           |
| Base Footprint        | 56" x 86"                                                                     | 106" x 60"      | 79" x 104"