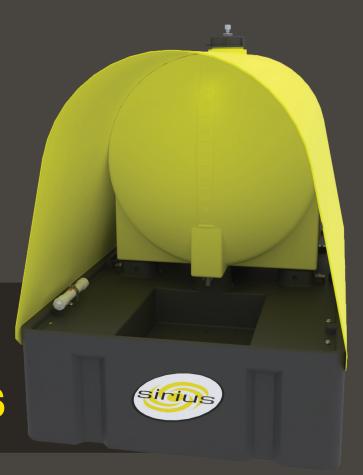

**Profitable Environmental Solutions ™** 

# SIRIUS TANKS, TOUGH CONTAINMENTS



335G Nova™ Horizontal Tank

### **Cost Efficient**

- Reduces vacuum truck costs.
- Reduces environmental disposal costs.
- The HardTopper<sup>™</sup> prevents over 90% of snow or rain from entering the containment. This minimizes vacuum truck requirements and drastically reduces environmental disposal costs.



## **Environmentally Friendly**

- Reduces ground contamination.
- Prevents wildlife and livestock from drinking containment fluid.



## **Effective Design**

- With Nova<sup>™</sup>, any accidental overflows during filling are captured in the secondary containment, preventing expensive clean ups.
- Nova<sup>™</sup> tanks are designed for easy installation of chemical pumps, controllers, and solar equipment. Bottom fill adapters and other customizable options are available.



#